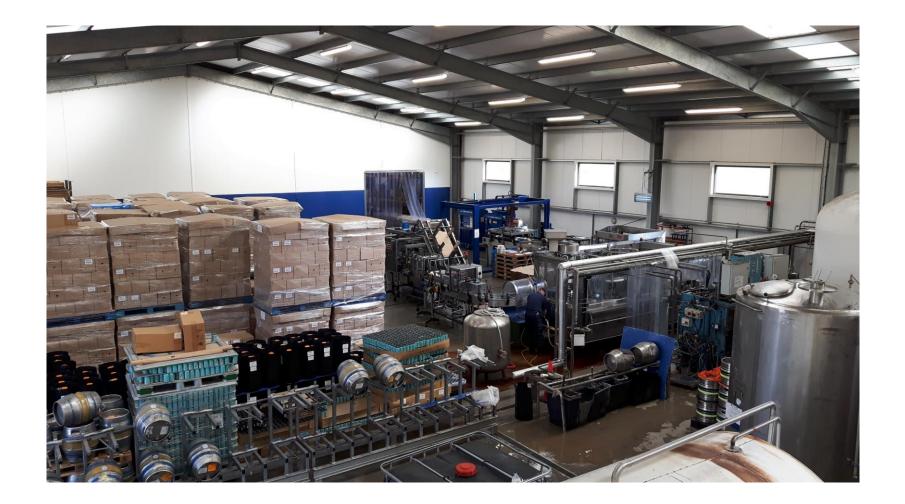

mentally.

# Duty Payments

2014Production 13,176 h.ltsduty rate = 81% of full rate duty2017Production 17,826 h.ltsduty rate = 73% of full rate dutyProjected for 2019Production 21,000 h.ltsduty rate = 60%



#### What we actually achieved

- New site has 29,000 sq ft up from 9,000, within a 2 acre site.
- Includes a brewery shop, and visitor centre
- Resin floor with stainless steel drains, effluent stream split in two, 'low load' effluent goes through a reed bed and 'high load' goes to a bio-digester.
- World's first beer source heat pumps powered by 30kw of solar panels.
- Four breweries, 3 pay 50% duty and our duty rate is reduced to 73%.
- Space to double capacity of the operating areas inside the buildings





### Hepworth Brewery



# Hepworth Tank farm



#### Packaging Equipment



#### Laines Brewhouse



#### Goodwood Brewhouse



#### Ridgeway Brewhouse