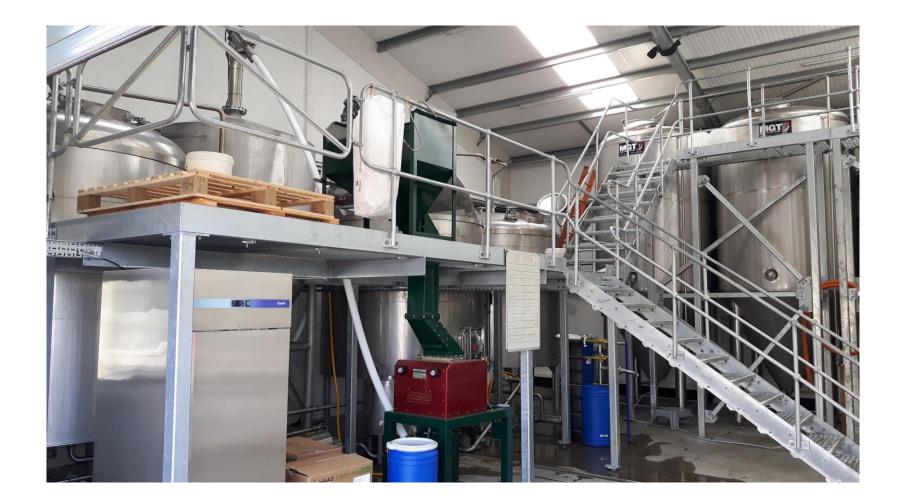

s

2014Production 13,176 h.ltsduty rate = 81% of full rate duty2017Production 17,826 h.ltsduty rate = 73% of full rate dutyProjected for 2019Production 21,000 h.ltsduty rate = 60%



#### What we actually achieved

- New site has 29,000 sq ft up from 9,000, within a 2 acre site.
- Includes a brewery shop, and visitor centre
- Resin floor with stainless steel drains, effluent stream split in two, 'low load' effluent goes through a reed bed and 'high load' goes to a bio-digester.
- World's first beer source heat pumps powered by 30kw of solar panels.
- Four breweries, 3 pay 50% duty and our duty rate is reduced to 73%.
- Space to double capacity of the operating areas inside the buildings





### Hepworth Brewery



# Hepworth Tank farm



#### Packaging Equipment



#### Laines Brewhouse



#### Goodwood Brewhouse



#### Ridgeway Brewhouse