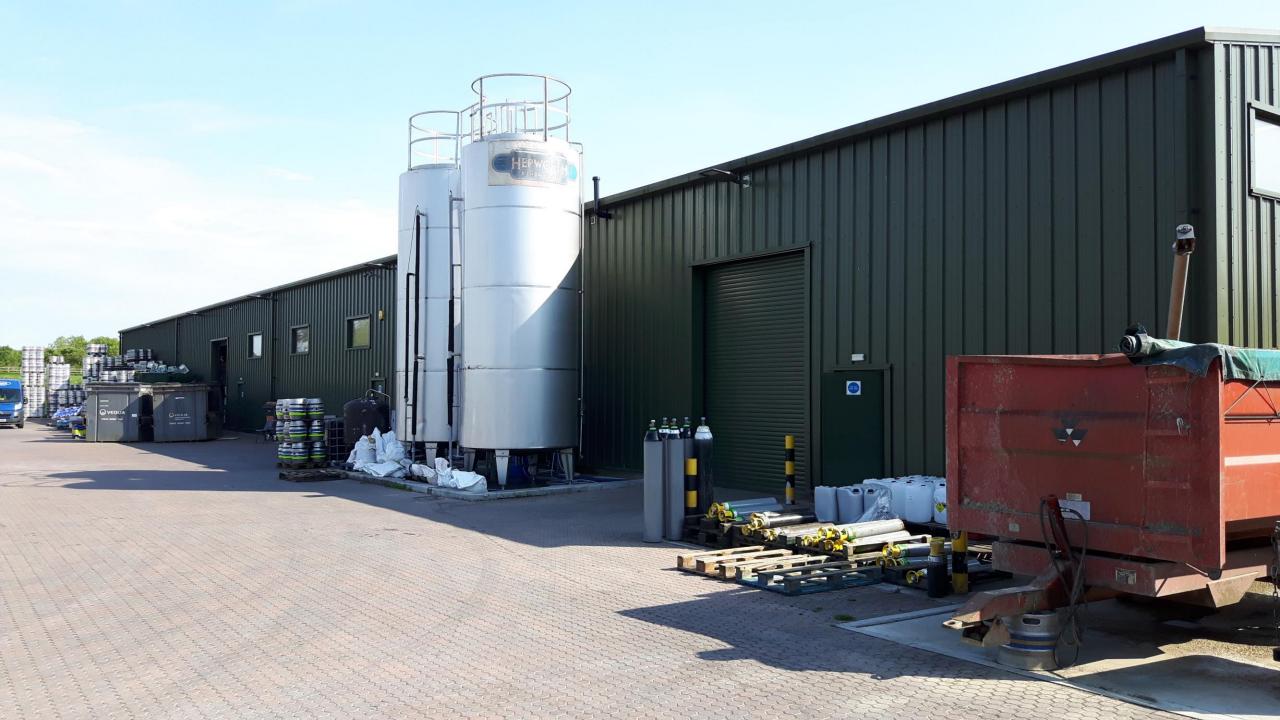

ng term sustainable business both from an economic point of view and environmentally.

# Duty Payments

2014Production 13,176 h.ltsduty rate = 81% of full rate duty2017Production 17,826 h.ltsduty rate = 73% of full rate dutyProjected for 2019Production 21,000 h.ltsduty rate = 60%



#### What we actually achieved

- New site has 29,000 sq ft up from 9,000, within a 2 acre site.
- Includes a brewery shop, and visitor centre
- Resin floor with stainless steel drains, effluent stream split in two, 'low load' effluent goes through a reed bed and 'high load' goes to a bio-digester.
- World's first beer source heat pumps powered by 30kw of solar panels.
- Four breweries, 3 pay 50% duty and our duty rate is reduced to 73%.
- Space to double capacity of the operating areas inside the buildings





### Hepworth Brewery



# Hepworth Tank farm



#### Packaging Equipment



#### Laines Brewhouse



#### Goodwood Brewhouse



#### Ridgeway Brewhouse