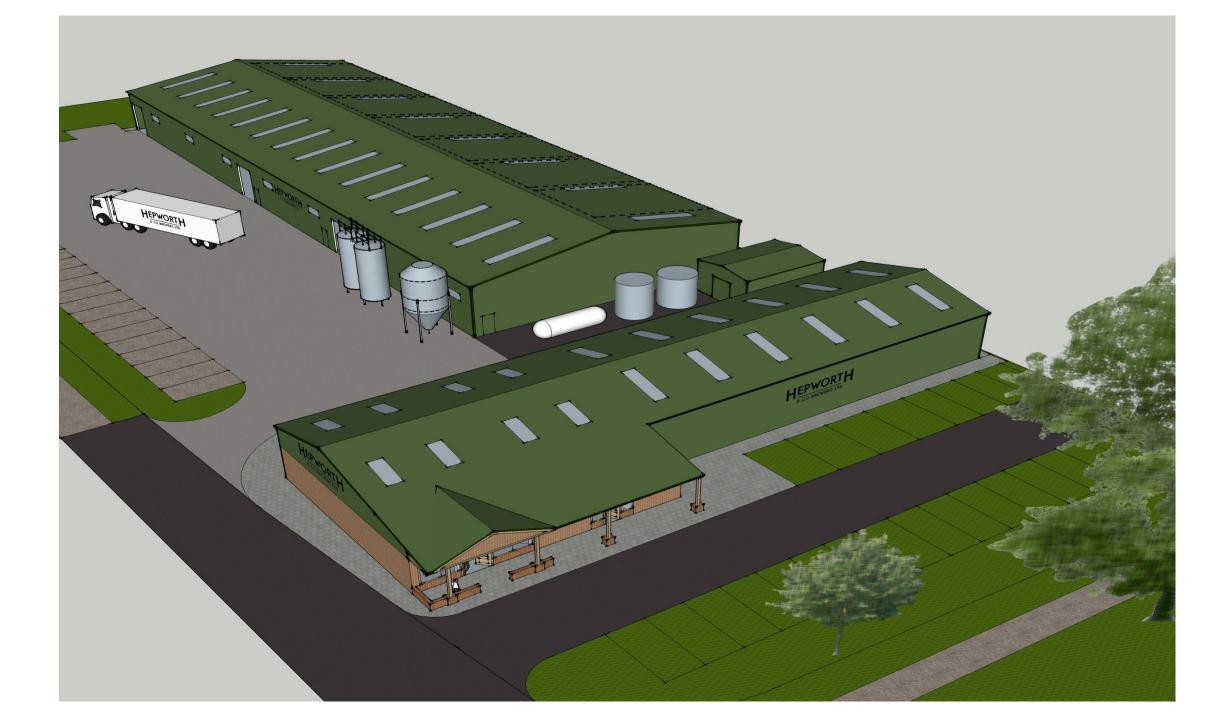

#### What we actually achieved

- New site has 29,000 sq ft up from 9,000, within a 2 acre site.
- Includes a brewery shop, and visitor centre
- Resin floor with stainless steel drains, effluent stream split in two, 'low load' effluent goes through a reed bed and 'high load' goes to a bio-digester.
- World's first beer source heat pumps powered by 30kw of solar panels.
- Four breweries, 3 pay 50% duty and our duty rate is reduced to 73%.
- Space to double capacity of the operating areas inside the buildings