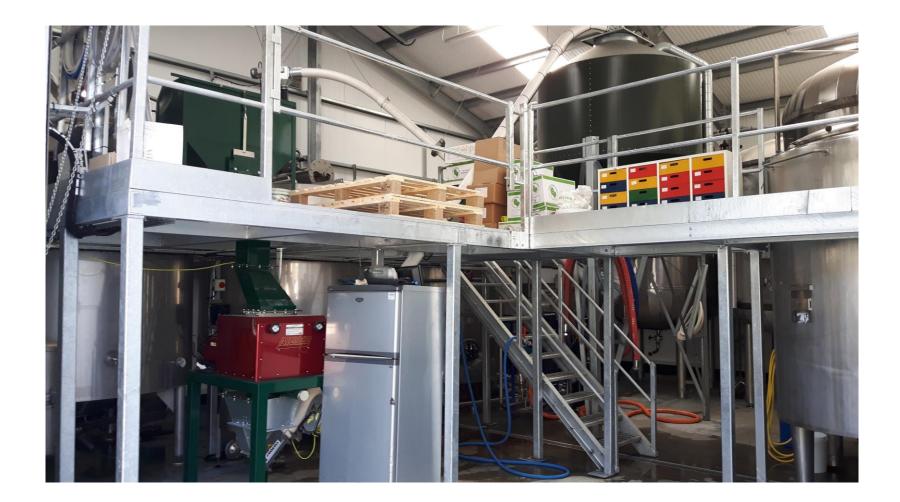

rate duty2017Production 17,826 h.ltsduty rate = 73% of full rate dutyProjected for 2019Production 21,000 h.ltsduty rate = 60%



#### What we actually achieved

- New site has 29,000 sq ft up from 9,000, within a 2 acre site.
- Includes a brewery shop, and visitor centre
- Resin floor with stainless steel drains, effluent stream split in two, 'low load' effluent goes through a reed bed and 'high load' goes to a bio-digester.
- World's first beer source heat pumps powered by 30kw of solar panels.
- Four breweries, 3 pay 50% duty and our duty rate is reduced to 73%.
- Space to double capacity of the operating areas inside the buildings





### Hepworth Brewery



# Hepworth Tank farm



#### Packaging Equipment



#### Laines Brewhouse



#### Goodwood Brewhouse



#### Ridgeway Brewhouse