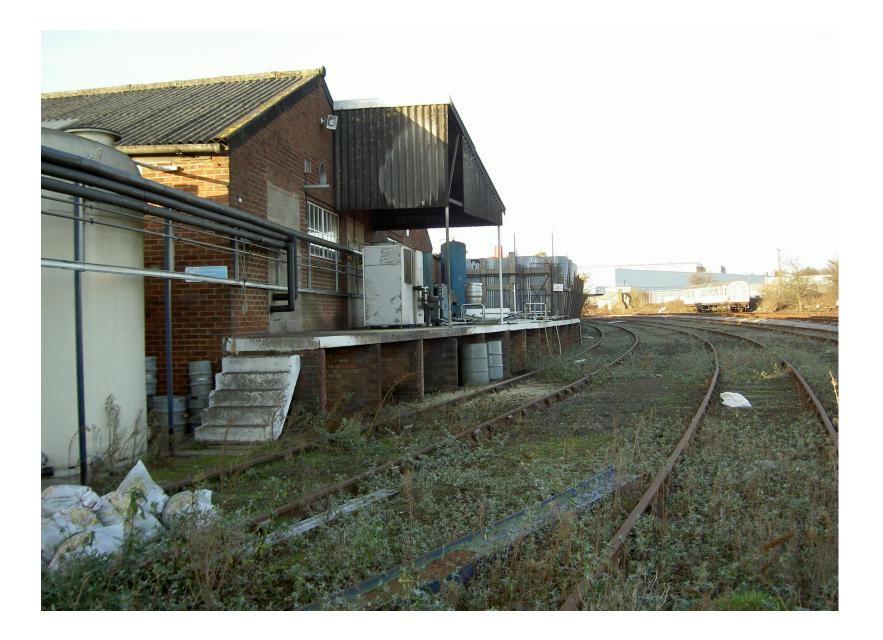

## Key Facts

- Started by four senior members of 'King and Barnes' production team.
- Started Brewing 2001 with two brewhouses, 12 barrel and a new 60 barrel built to our own traditional design.
- In rented railway sheds, which were previously a weed killer factory
- Steady Growth of 10-15% per annum
- Contract brewing and packaging was 90% of the business at the beginning and is still 60% of turnover.
- We were paying 82% of full rate duty in 2016, had run out of space

#### New site requirements

- Requirement for 3 x space of existing brewery, and mostly under cover.
- Plant in the correct order
- Suitable flooring and drainage
- Reduce our duty bill
- Make the brewery a long term sustainable business both from an economic point of view and environmentally.