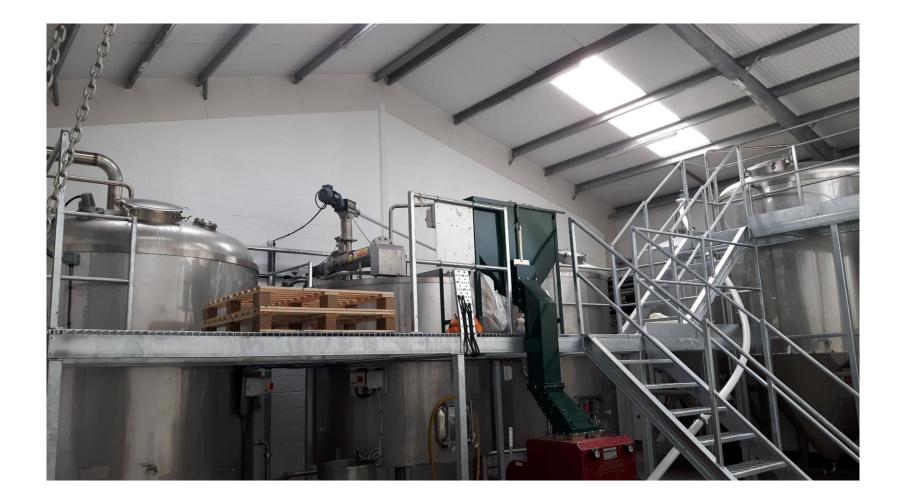

ltsduty rate = 81% of full rate duty2017Production 17,826 h.ltsduty rate = 73% of full rate dutyProjected for 2019Production 21,000 h.ltsduty rate = 60%



#### What we actually achieved

- New site has 29,000 sq ft up from 9,000, within a 2 acre site.
- Includes a brewery shop, and visitor centre
- Resin floor with stainless steel drains, effluent stream split in two, 'low load' effluent goes through a reed bed and 'high load' goes to a bio-digester.
- World's first beer source heat pumps powered by 30kw of solar panels.
- Four breweries, 3 pay 50% duty and our duty rate is reduced to 73%.
- Space to double capacity of the operating areas inside the buildings





### Hepworth Brewery



# Hepworth Tank farm



#### Packaging Equipment



#### Laines Brewhouse



#### Goodwood Brewhouse



#### Ridgeway Brewhouse