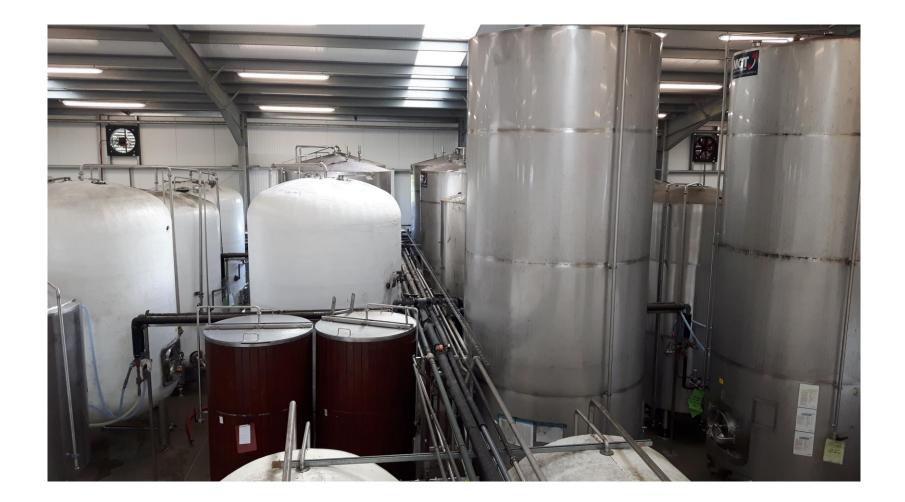

ic point of view and environmentally.

# Duty Payments

2014Production 13,176 h.ltsduty rate = 81% of full rate duty2017Production 17,826 h.ltsduty rate = 73% of full rate dutyProjected for 2019Production 21,000 h.ltsduty rate = 60%



#### What we actually achieved

- New site has 29,000 sq ft up from 9,000, within a 2 acre site.
- Includes a brewery shop, and visitor centre
- Resin floor with stainless steel drains, effluent stream split in two, 'low load' effluent goes through a reed bed and 'high load' goes to a bio-digester.
- World's first beer source heat pumps powered by 30kw of solar panels.
- Four breweries, 3 pay 50% duty and our duty rate is reduced to 73%.
- Space to double capacity of the operating areas inside the buildings





### Hepworth Brewery



# Hepworth Tank farm



#### Packaging Equipment



#### Laines Brewhouse



#### Goodwood Brewhouse



#### Ridgeway Brewhouse