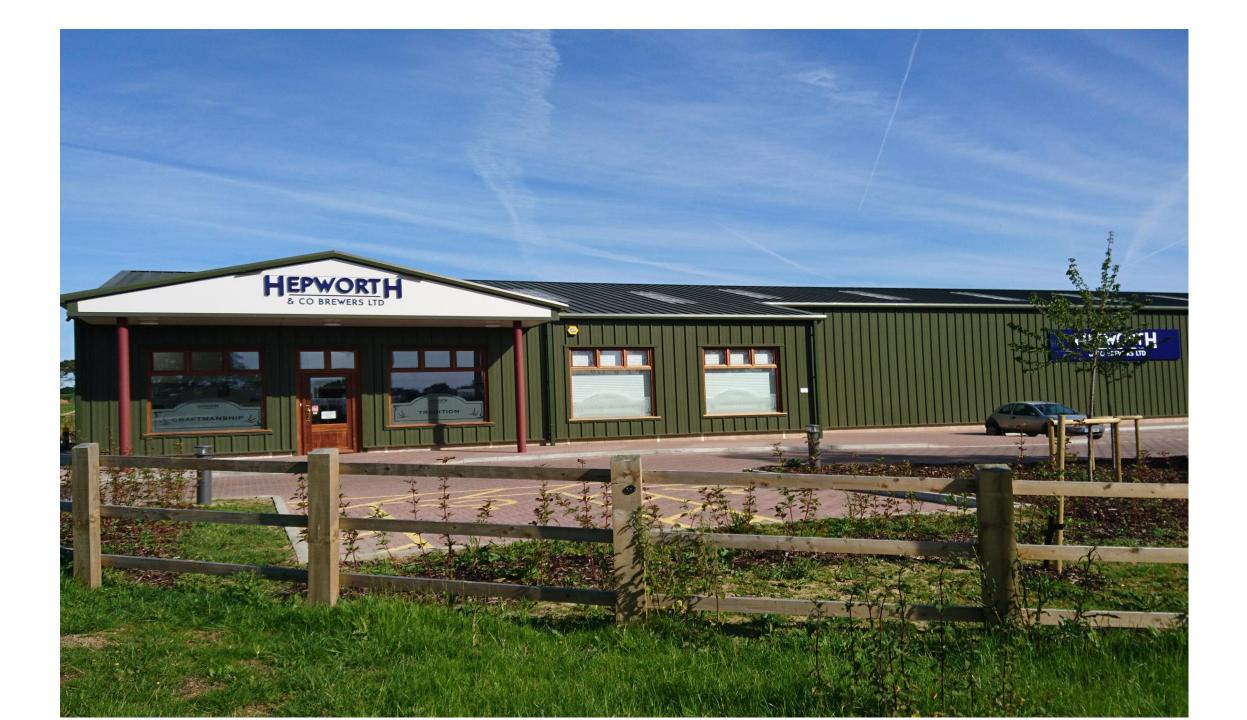

#### What we actually achieved

- New site has 29,000 sq ft up from 9,000, within a 2 acre site.
- Includes a brewery shop, and visitor centre
- Resin floor with stainless steel drains, effluent stream split in two, 'low load' effluent goes through a reed bed and 'high load' goes to a bio-digester.
- World's first beer source heat pumps powered by 30kw of solar panels.
- Four breweries, 3 pay 50% duty and our duty rate is reduced to 73%.
- Space to double capacity of the operating areas inside the buildings

### Hepworth Brewery