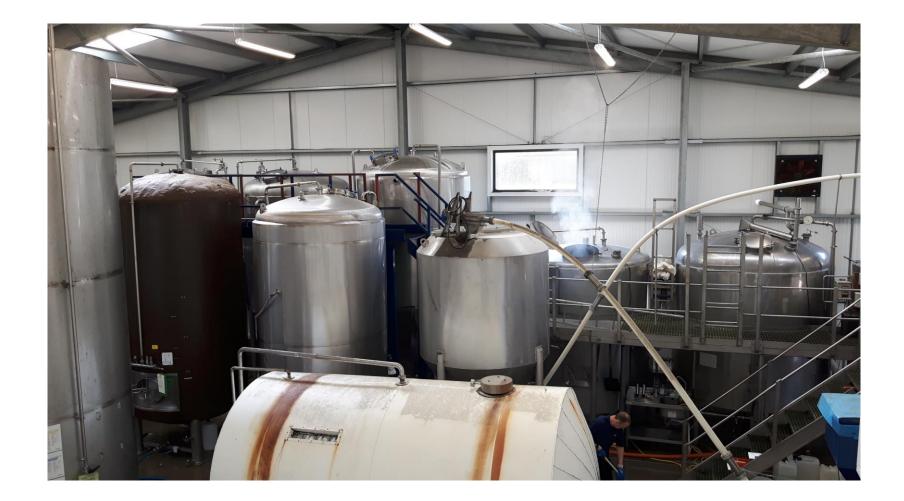

ness both from an economic point of view and environmentally.

# Duty Payments

2014Production 13,176 h.ltsduty rate = 81% of full rate duty2017Production 17,826 h.ltsduty rate = 73% of full rate dutyProjected for 2019Production 21,000 h.ltsduty rate = 60%



#### What we actually achieved

- New site has 29,000 sq ft up from 9,000, within a 2 acre site.
- Includes a brewery shop, and visitor centre
- Resin floor with stainless steel drains, effluent stream split in two, 'low load' effluent goes through a reed bed and 'high load' goes to a bio-digester.
- World's first beer source heat pumps powered by 30kw of solar panels.
- Four breweries, 3 pay 50% duty and our duty rate is reduced to 73%.
- Space to double capacity of the operating areas inside the buildings





### Hepworth Brewery



# Hepworth Tank farm



#### Packaging Equipment



#### Laines Brewhouse



#### Goodwood Brewhouse



#### Ridgeway Brewhouse