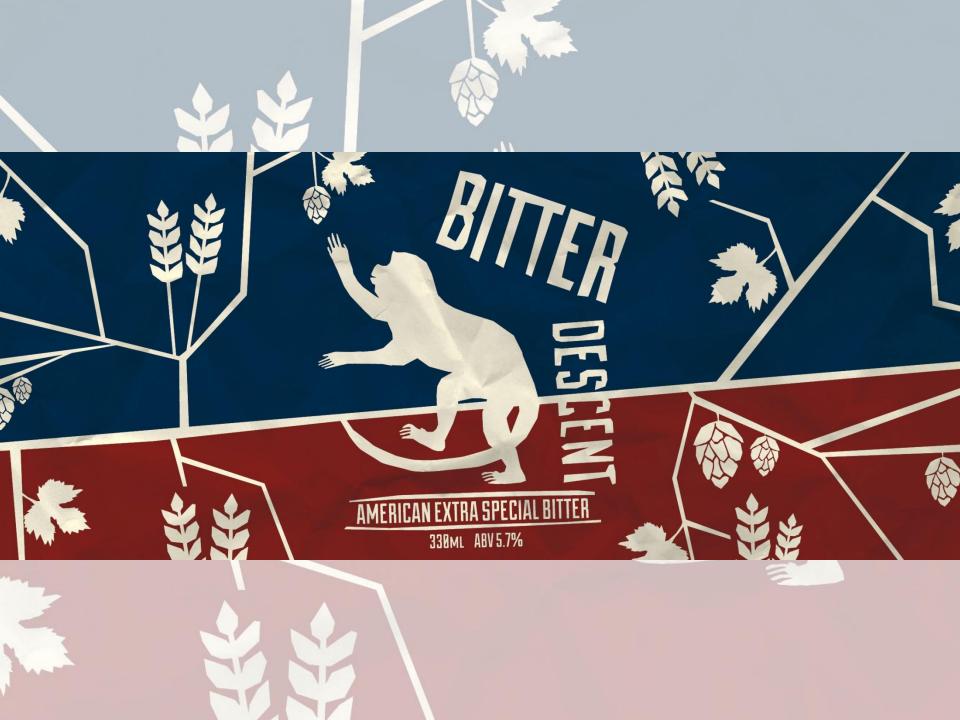

#### THE BEER...

- **Five British malts**
- **Five American hops varieties**
- 100 hl rolled out in July, in cask, keg, bottles and cans!
- Why <u>Bitter Descent</u>?

- **Charles Darwin**
- **Descent of man**
- **Fall of man**
- **Saul Bass**