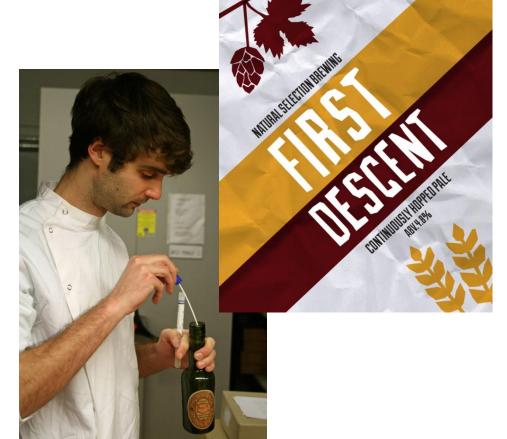

# ONE-OFF BREWS: Creating a mini-brand

- **First Descent**
- **Descent of Man**
- **Barrel Descent**
- **Lindore's Descent**